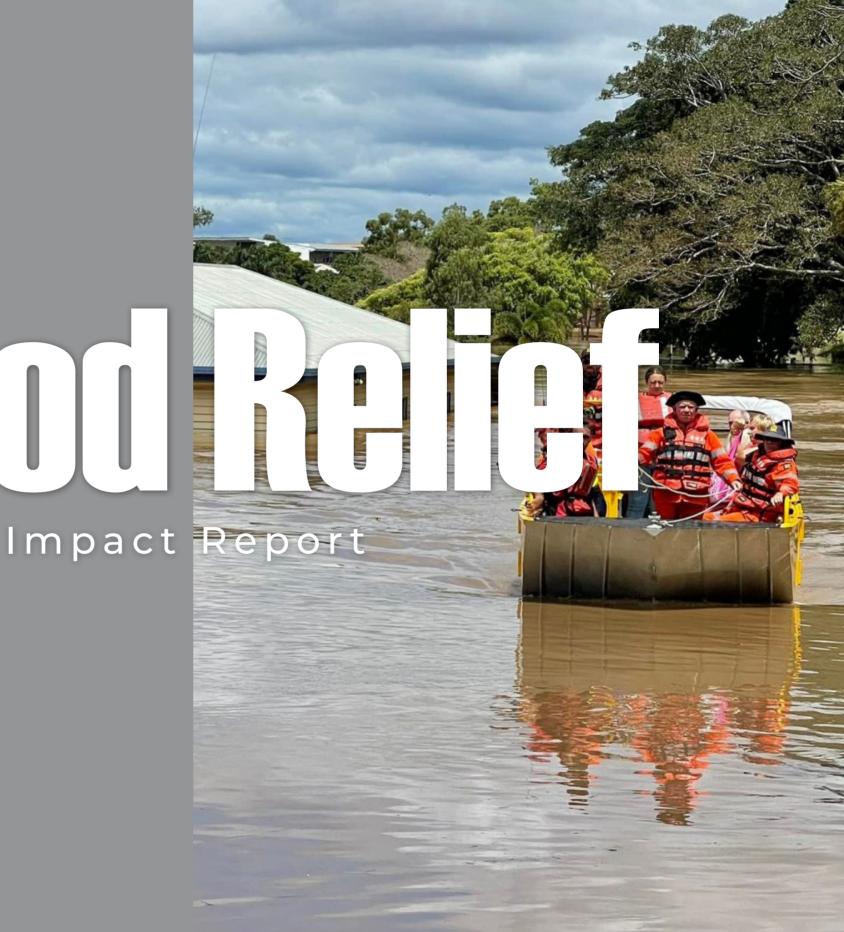

\$173,500 OF SUPPORT DIRECTED TO LOCAL FLOOD IMPACTED COMMUNITIES.

### \$173,500 of support directed to local flood impacted communities

The 2022 floods that impacted huge areas of NSW and QLD came on the heels of an already mounting housing crisis, a chronic lack of affordable rental housing, and a growing Omicron COVID-19 outbreak.

As the disaster unfolded, it was important to direct and prioritise support to people who were experiencing multiple vulnerabilities. StreetSmart moved quickly to allocate and raise funds. Our supporters responded.